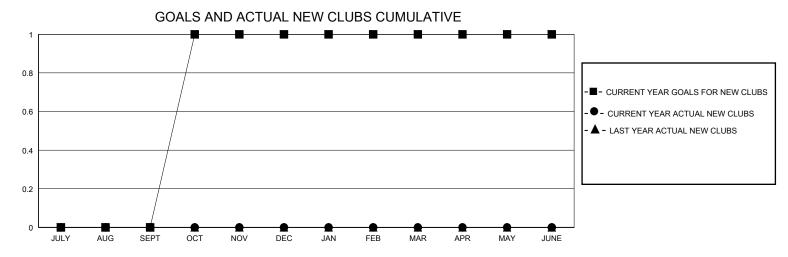

## District 24 C

GMT: LOCATION VIRGINIA GMT CA

| Clubs         |               |             |               | Members               |                       |                         |                                                    |  |  |
|---------------|---------------|-------------|---------------|-----------------------|-----------------------|-------------------------|----------------------------------------------------|--|--|
|               | RESULTS FOR   | R 2023-2024 |               | RESULTS FOR 2023-2024 |                       |                         |                                                    |  |  |
| QUARTER       | NEW CLUB GOAL | NEW CLUBS   | DROPPED CLUBS | QUARTER MEMB          | ER GROWTH NET<br>GOAL | MEMBER GROWTH<br>ACTUAL | DROPPED<br>MEMBERS ACTUAL<br>(including transfers) |  |  |
| JULY/AUG/SEPT | 0             | 0           | 0             | JULY/AUG/SEPT         | 25                    | 36                      | 34                                                 |  |  |
| OCT/NOV/DEC   | 1             | 0           | 0             | OCT/NOV/DEC           | 35                    | 52                      | 39                                                 |  |  |
| JAN/FEB/MAR   | 0             | 0           | 0             | JAN/FEB/MAR           | 40                    | 10                      | 13                                                 |  |  |
| APR/MAY/JUNE  | 0             | 0           | 0             | APR/MAY/JUNE          | 30                    | 0                       | 0                                                  |  |  |