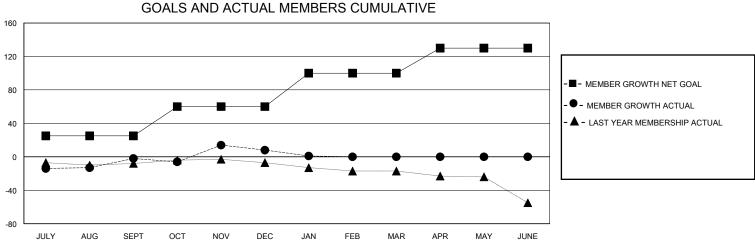

## District 24 C

GMT: LOCATION VIRGINIA GMT CA

| Clubs         |               |             |               | Members               |                       |                         |                                                    |  |  |
|---------------|---------------|-------------|---------------|-----------------------|-----------------------|-------------------------|----------------------------------------------------|--|--|
|               | RESULTS FOR   | R 2023-2024 |               | RESULTS FOR 2023-2024 |                       |                         |                                                    |  |  |
| QUARTER       | NEW CLUB GOAL | NEW CLUBS   | DROPPED CLUBS | QUARTER MEMB          | ER GROWTH NET<br>GOAL | MEMBER GROWTH<br>ACTUAL | DROPPED<br>MEMBERS ACTUAL<br>(including transfers) |  |  |
| JULY/AUG/SEPT | 0             | 0           | 0             | JULY/AUG/SEPT         | 25                    | 36                      | 34                                                 |  |  |
| OCT/NOV/DEC   | 1             | 0           | 0             | OCT/NOV/DEC           | 35                    | 52                      | 39                                                 |  |  |
| JAN/FEB/MAR   | 0             | 0           | 0             | JAN/FEB/MAR           | 40                    | 10                      | 13                                                 |  |  |
| APR/MAY/JUNE  | 0             | 0           | 0             | APR/MAY/JUNE          | 30                    | 0                       | 0                                                  |  |  |